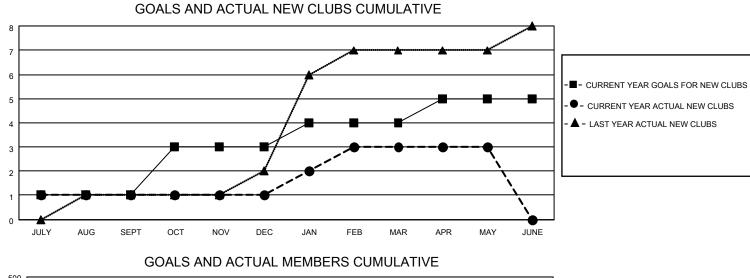

## LOCATION SINGAPORE

District 308 A1

Results as of: 5/31/2023

| Clubs                 |               |           |               | Members               |                          |                         |                                                    |
|-----------------------|---------------|-----------|---------------|-----------------------|--------------------------|-------------------------|----------------------------------------------------|
| RESULTS FOR 2022-2023 |               |           |               | RESULTS FOR 2022-2023 |                          |                         |                                                    |
| QUARTER               | NEW CLUB GOAL | NEW CLUBS | DROPPED CLUBS | QUARTER               | EMBER GROWTH NET<br>GOAL | MEMBER GROWTH<br>ACTUAL | DROPPED<br>MEMBERS ACTUAL<br>(including transfers) |
| JULY/AUG/SEPT         | 1             | 1         | 3             | JULY/AUG/SEPT         | 20                       | 354                     | 58                                                 |
| OCT/NOV/DEC           | 2             | 0         | 1             | OCT/NOV/DEC           | 40                       | 63                      | 74                                                 |
| JAN/FEB/MAR           | 1             | 2         | 1             | JAN/FEB/MAR           | 20                       | 221                     | 25                                                 |
| APR/MAY/JUNE          | 1             | 0         | 0             | APR/MAY/JUNE          | 20                       | 52                      | 46                                                 |