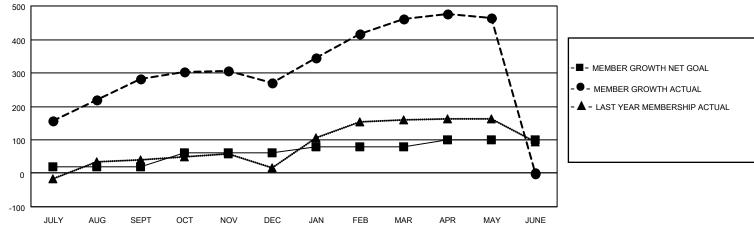

## LOCATION SINGAPORE

District 308 A1

Results as of: 5/31/2023

| Clubs                 |               |           |               | Members               |                          |                         |                                                    |
|-----------------------|---------------|-----------|---------------|-----------------------|--------------------------|-------------------------|----------------------------------------------------|
| RESULTS FOR 2022-2023 |               |           |               | RESULTS FOR 2022-2023 |                          |                         |                                                    |
| QUARTER               | NEW CLUB GOAL | NEW CLUBS | DROPPED CLUBS | QUARTER               | EMBER GROWTH NET<br>GOAL | MEMBER GROWTH<br>ACTUAL | DROPPED<br>MEMBERS ACTUAL<br>(including transfers) |
| JULY/AUG/SEPT         | 1             | 1         | 3             | JULY/AUG/SEPT         | 20                       | 354                     | 58                                                 |
| OCT/NOV/DEC           | 2             | 0         | 1             | OCT/NOV/DEC           | 40                       | 63                      | 74                                                 |
| JAN/FEB/MAR           | 1             | 2         | 1             | JAN/FEB/MAR           | 20                       | 221                     | 25                                                 |
| APR/MAY/JUNE          | 1             | 0         | 0             | APR/MAY/JUNE          | 20                       | 52                      | 46                                                 |